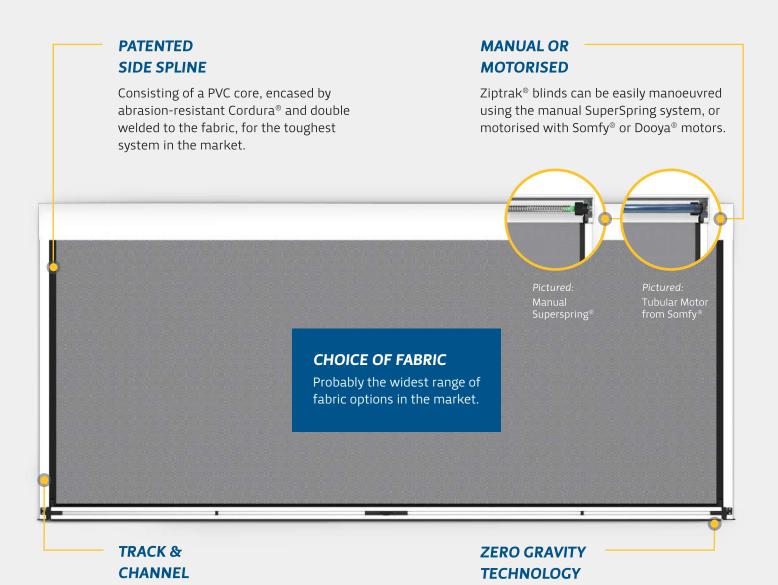

## **WRINKLE-FREE BLINDS**

The patented side spline is a defining feature of Ziptrak® blinds. Designed to keep the fabric firmly within the tracks, it has been shown to be able to withstand strong winds in TÜV SÜD PSB tests. It also ensures a smooth and wrinkle-free blind for years to come.

## **FABRIC OPTIONS**

Choose from a wide range of fabrics to meet your functional and aesthetic requirements. Whether it's rain protection, sun shading or complete privacy you seek, our fabrics will deliver what you need, in the colours you pick.

You can leave your blinds at any

height even with our manual system.

In fact, Ziptrak® is so serious about perfecting its system that it has a dedicated Research and Development facility located within its headquarters

of usage.

Adjustable track & channel to help

keep your fabric taut even after years