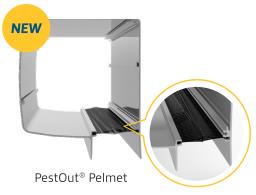

## LOW **MAINTENANCE**

Ziptrak® is designed to withstand nature's elements. Our **PestOut® pelmet** also prevents insects from building nests in the pelmet, and brushes the fabric each time you move your blinds.