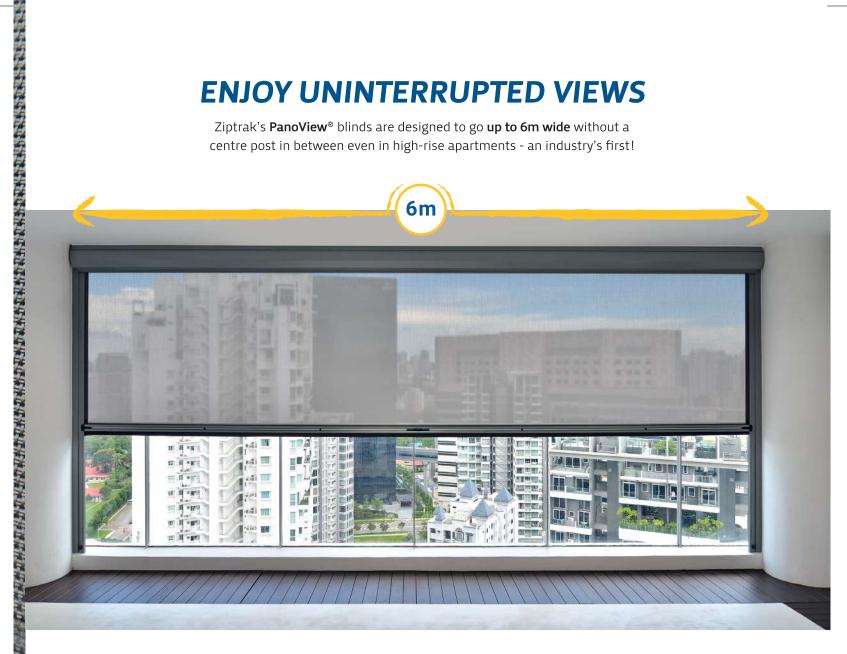

## **ENJOY UNINTERRUPTED VIEWS**

Ziptrak's **PanoView**® blinds are designed to go **up to 6m wide** without a centre post in between even in high-rise apartments - an industry's first!