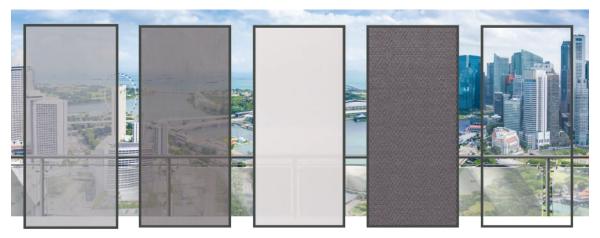

## **FABRIC OPTIONS**

Choose from a wide range of fabrics to meet your functional and aesthetic requirements. Whether it's rain protection, sun shading or complete privacy you seek, our fabrics will deliver what you need, in the colours you pick.

### 5% PolyWeave

For some privacy, glare reduction, sun protection, and light rain protection.

#### 1% PolyWeave/ FiberWeave

For a good balance of privacy, external visibility and rain protection.

#### RainOut® Frosted

For exceptional rain protection, while allowing light to pass through.

#### RainOut® Blackout

For exceptional rain protection & light blockage.

#### **Clear/Tinted PVC**

Maximum views and rain protection while blocking out UV rays.

STEP 3