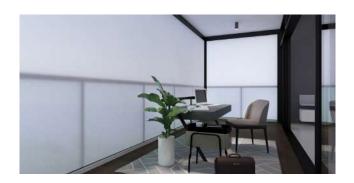

## **HOME OFFICE**

Featuring: RainOut® Frosted fabric to keep your electronics and documents dry from the rain, and cut out glare when you need to focus.