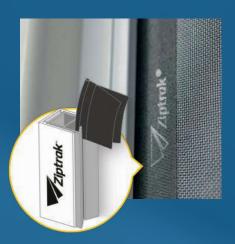

## **WRINKLE-FREE BLINDS**

The patented side spline is a defining feature of Ziptrak® blinds. Designed to keep the fabric firmly within the tracks, it has been shown to be able to withstand strong winds in TÜV SÜD PSB tests. It also ensures a smooth and wrinkle-free blind for years to come.