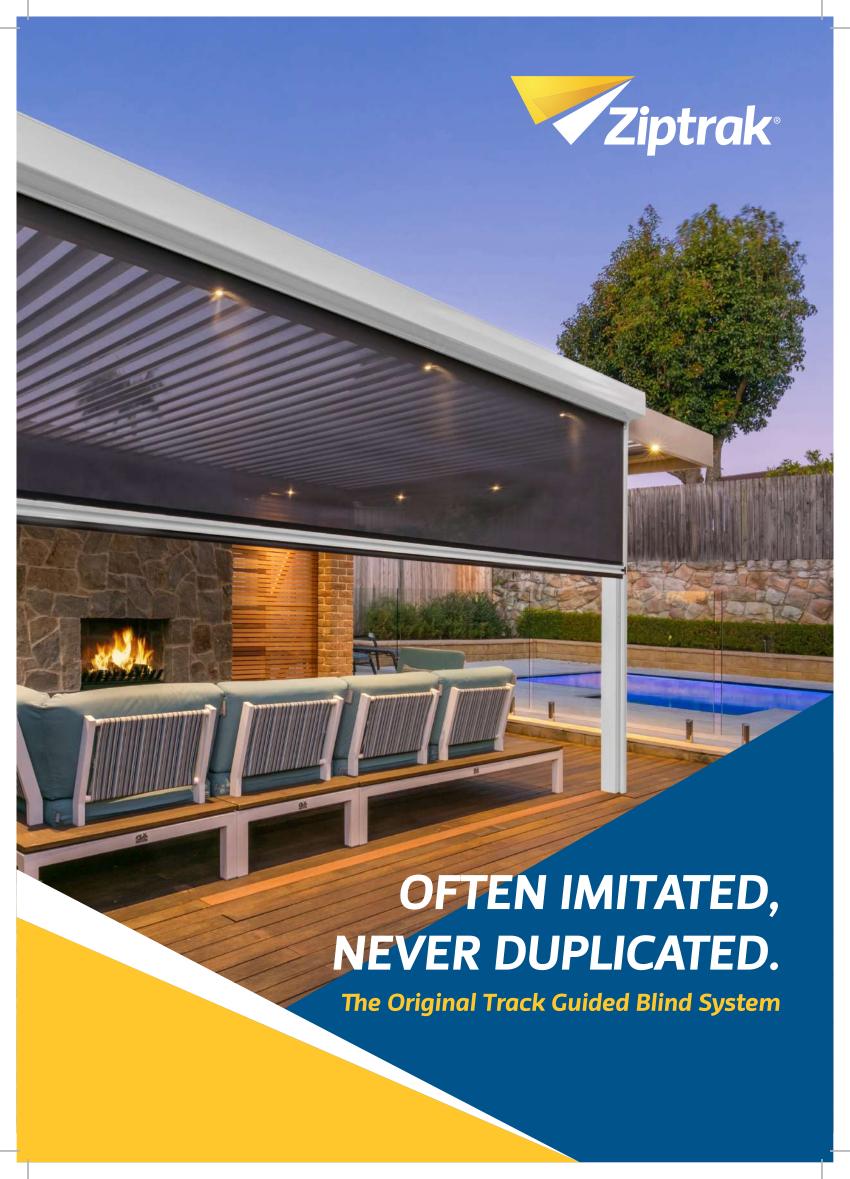

# THE NAME SYNONYMOUS WITH TRACK GUIDED BLIND SYSTEMS

## **20 YEARS OF INNOVATION**

Since it revolutionised the blinds industry in year 2000, Ziptrak® has continued to delight homeowners with its easy, one-handed, leave-at-any-height, spring-balanced manual system. Homeowners today get to choose from manual or motorised Ziptrak® blinds, while enjoying the same strength and durability that make Ziptrak® the trusted brand for end-customers and every business within the Ziptrak® network. Ziptrak's dedication to innovation is apparent from its numerous patent-protected technology.